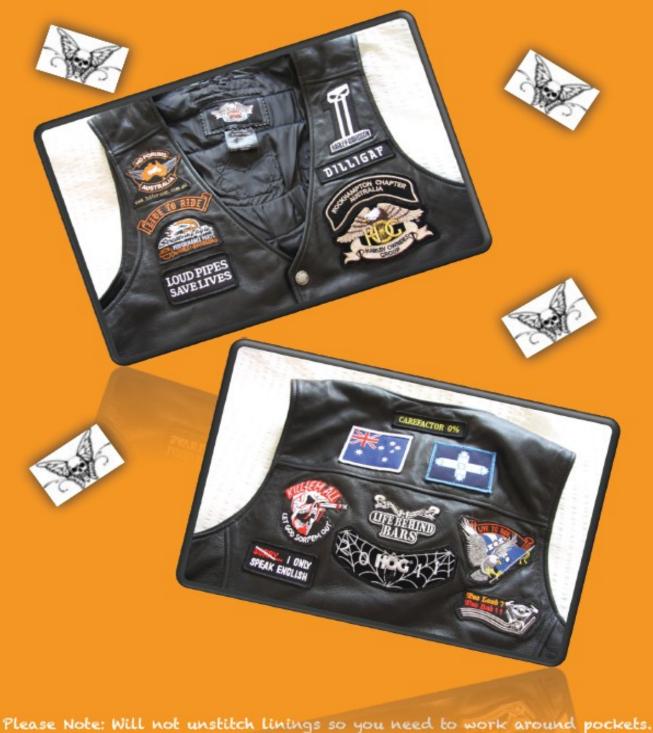

### **NAME PATCHES**

Please email editor@rockhog.com or phone/text 0427 139 551 Jill if you would like an embroidered name patch (like the one above) with your name or nickname (or one of each). They will be around \$10 each depending on how many orders I put in to the supplier at once. They will take about 3 weeks to arrive.

## Patches by Jill...

Gotta patch you need sewn on ya vest or jacket? Then give Jill a call on 0427 139 551 \$3 per normal patch / \$6 per large back patches