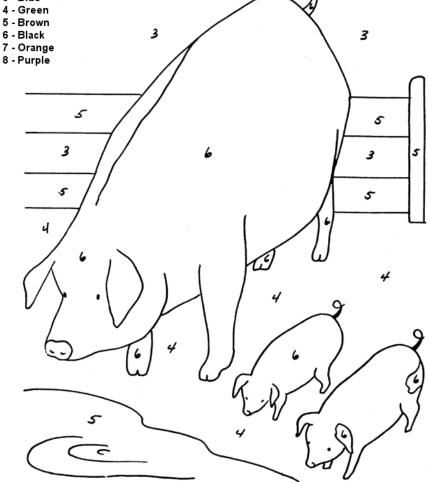

### **Piglet Corner**

20.

35

40

. 25

\*30

#### A little something for our future HOG' members...

Join the dots by starting at 0 and counting in multiples of 5.

How many trotter prints are there?\_

Colour by numbers. Colour in the picture using the colour key.

65

60.

55

50

45 .

1 - Red

80

75

70.

- 2 Yellow
- 3 Blue

- 7 Orange

Family of Pigs