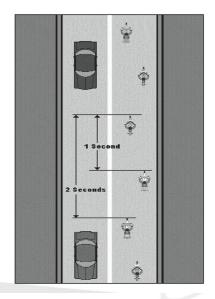

#### **Staggered Formation Riding**

Below is the primary riding formation.

Single file is used when directed by the ride leader.

One-second rule: The bike in the lane to your left or right should not be less than one second ahead of you.

Two-second rule: Maintain at least two seconds between you and the rider in front of you.

Four-second rule: Look ahead four seconds at your immediate path of travel to give yourself more time to react to a hazard.