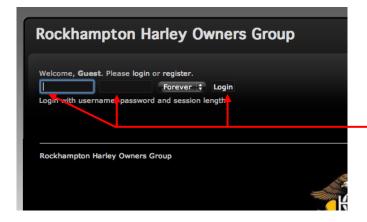

Some feedback from our Members is that they have had some issues registering with the "Members Only" Section. As a result, I have put together a step by step guide for registering. If you need help or have any feedback, please send to <a href="web@rockyhog.com">web@rockyhog.com</a>.

**Step 1:** At the top of the page click on "Register"

**Step 2:** Complete Registration Form details. Including your Name, Email, your Password to login with and the Access Password. Then click on "Register"

**Step 3:** Enter your Username, then your Password. Then Click "Login"

Step 4: Your Finished! Now you should see "Your Name" and the "Members Only" Section

I hope this helps you join the new website and participate in the community section. There is a Calendar that has all the up coming rides and events plus other social non-HOG rides.