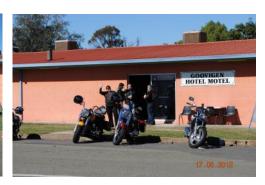

#### 17th June - Impromptu Ride

Like all impromptu rides, the decision on where we go is generally made up when we arrive on Sunday mornings after the monthly meeting and this was no different.

With all the road works that are happening around the area it's hard to avoid them, so this time we decided on something a little different, with a more South Westerly direction taken.

We had a good number of bikes and more importantly we had a few learners, the speed was kept to suit the slower bikes and away we went to Mount Morgan, Goovigen for lunch, Wowan to say hello to Rossy and then down the range to Bouldercombe. Not a long ride by any means, but a ride which gave our learners some different types of roads. All had a good time riding and had fun.