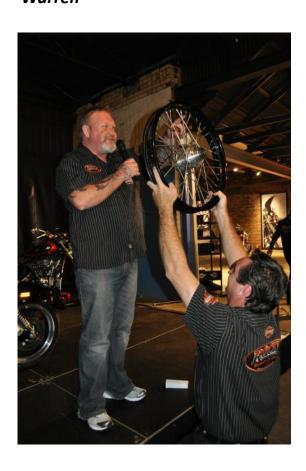

#### Al Hayward checking out his new Wheels

Thanks to Bernie for supplying the photos...