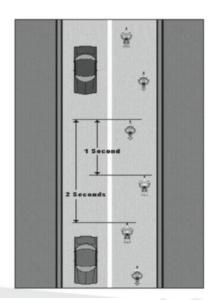

#### Staggered Formation Riding

Below is the primary riding formation.

Single file is used when directed by the ride leader.

One-second rule: The bike in the lane to your left or right should not be less than one second ahead of you.

Two-second rule: Maintain at least two seconds between you and the rider in front of you.

Four-second rule: Look ahead four seconds at your immediate path of travel to give yourself more time to react to a hazard.

Twelve-second rule: Also look ahead at your anticipated path of travel. Twelve seconds is about one city block.

- If you intend to travel at a slower pace than expected on the ride, position yourself towards the rear of the group, and not in the front or the middle.
- New riders should take up position in front of "Tail End Charlie" for the first few rides. This is at the rear of the Pack.
- Keep an eye on the rider behind you. If they stop unexpectedly, you stop and determine the problem before proceeding. The rider behind you is your responsibility. An exception to this rule is "Tail End Charlie" - there should be no one behind him/her.