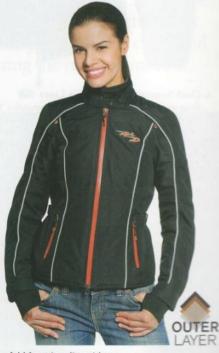

# RIDER COMFORT SYSTEM

Integrated customizable layers.

The Rider Comfort System (RCS) is designed to be a three part system consisting of a base layer for moisture management, a mid-layer for extra insulation and an outer layer for protection. When complete, all three layers combine to provide a total Rider Comfort System.

OUTER LAYER

The Outer Layer helps to further maintain a consistent body temperature and protect the rider from the elements. With options in mesh, nylon and polyester, the rider can add the right outer layer for the riding conditions that day. The outer layer should be roomy enough to fit easy over the other layers, and should not restrict any movement.