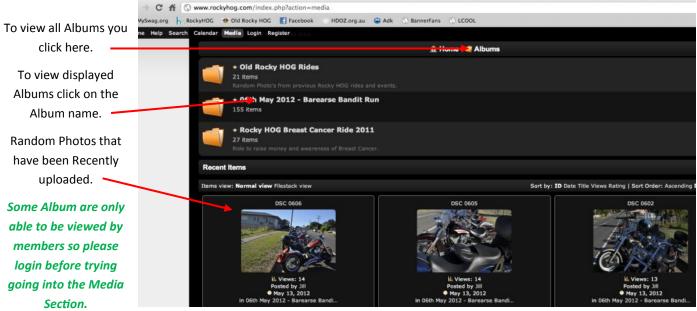

#### Webmaster

**Brett Alloway** 

Well I hope everyone has had the opportunity to check out or even register with the Rockhampton HOG Chapter website - www.rockyhog.com. In the past two newsletters we covered how to register with the website to use the forum / interactive section of the site. This month I will show you how to view our Media section so if you missed a ride you can still see all the action from photos taken on the day. Also if you need help using the site please talk to me next time you see me at the Rumble Inn or email web@rockyhog.com and I will reply asap.

#### Cheers

Go to www.rockyhog.com

At the top left side of your screen you will see "Media" Click on it.