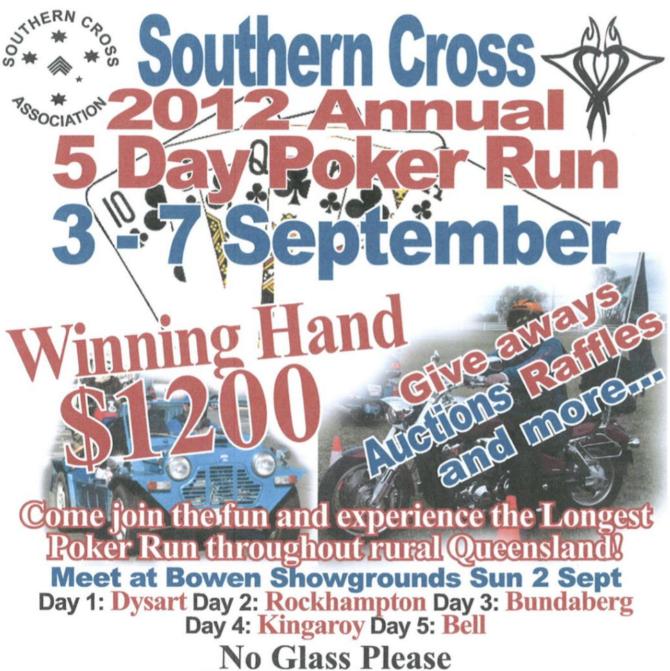

Raising money for Spina Bifida Hydrocephalus

RED CLASS: Poker Hand, Dinners & Breakfasts - \$230.00

BLUE CLASS: Poker Hand & Dinners - \$180.00 GREEN CLASS: Poker Hand & Breakfasts - \$140.00 WHITE CLASS: Poker Hand only (no meals) - \$90.00 Registrations are due by 1st August. Registrations after 1st August will automatically default to WHITE CLASS and will include a \$10 late fee. No meals will be available after this date. Long Sleeve (\$10 extra) to be ordered by 30th June.

All classes include t-shirt, badge and camping fees.

For more information & Registration forms: www.southern-cross-association.org.au

Phone: 0438 906 877