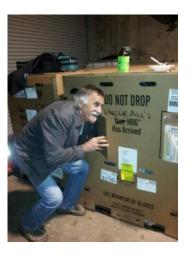

#### Al Hayward checking out his new Wheels

Thanks to Bernie for supplying the photos...