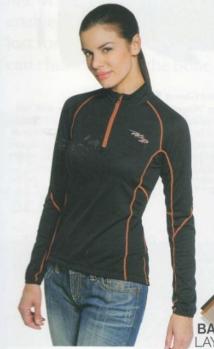

# RIDER COMFORT SYSTEM

Integrated customizable layers.

The Rider Comfort System (RCS) is designed to be a three part system consisting of a base layer for moisture management, a mid-layer for extra insulation and an outer layer for protection. When complete, all three layers combine to provide a total Rider Comfort System.

Moisture management is the first step in creating a total system, and one many riders skip. Performance fabrics are designed to wick moisture away from the body so that it can evaporate quickly – something cotton tees can't do. Wicking fabrics keep your skin dry, which is important in maintaining a consistent body temperature. Base layers are designed to fit snugly to the body for maximum wicking ability. For a roomier fit, it's a good idea to size up.