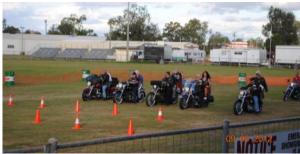

#### 17th June - Impromptu Ride

Like all impromptu rides, the decision on where we go is generally made up when we arrive on Sunday mornings after the monthly meeting and this was no different.

With all the road works that are happening around the area it's hard to avoid them, so this time we decided on something a little different, with a more South Westerly direction taken.

We had a good number of bikes and more importantly we had a few learners, the speed was kept to suit the slower bikes and away we went to Mount Morgan, Goovigen for lunch, Wowan to say hello to Rossy and then down the range to Bouldercombe. Not a long ride by any means, but a ride which gave our learners some different types of roads. All had a good time riding and had fun.