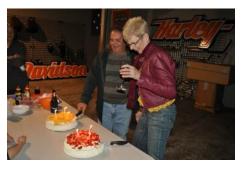

#### 4th July - State of Origin 3

A handful of HOG Members braved the cold to watch State of Origin 3 at the Rumble Inn. Poor Anne got more than she bargained for when she opened one of the fridge doors - the replica gun fell down and hit her on the head! Brett (Alloway), being the only NSW supporter, provided plenty of entertainment during the match with his "blue" plate. And other antics Aunty Ray (Thompson) kept everyone fed on the night with nibblies followed by hot dogs and then we celebrated Caroline's (Guley) and Mick's (Thompson) Birthdays with a couple of pavlovas. Cheers, *Jill* 