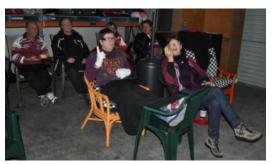

#### 4th July - State of Origin 3

A handful of HOG Members braved the cold to watch State of Origin 3 at the Rumble Inn. Poor Anne got more than she bargained for when she opened one of the fridge doors - the replica gun fell down and hit her on the head! Brett (Alloway), being the only NSW supporter, provided plenty of entertainment during the match with his "blue" plate. And other antics Aunty Ray (Thompson) kept everyone fed on the night with nibblies followed by hot dogs and then we celebrated Caroline's (Guley) and Mick's (Thompson) Birthdays with a couple of pavlovas. Cheers, *Jill* 

#### 20th July - Monthly Club Meeting

#### 20th July - Monthly Club Meeting (continued)