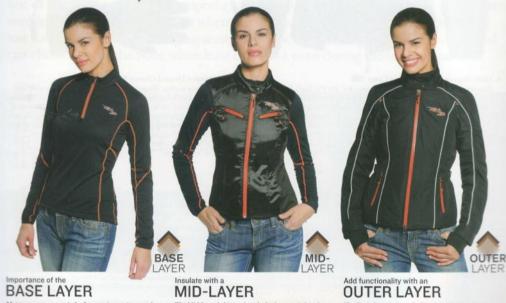

#### Integrated customizable layers.

The Rider Comfort System (RCS) is designed to be a three part system consisting of a base layer for moisture management, a mid-layer for extra insulation and an outer layer for protection. When complete, all three layers combine to provide a total Rider Comfort System.

The Mid-Layer helps insulate the body to retain heat by trapping air next to the skin. In cold weather, this layer keeps the body warms othat less energy is wasted on body temperature control and more energy can be spent focusing on the ride. Mid-Layers are designed to fit snugly to the body for the best heat management. For a roomier fit, it's a good idea to size up, Just be sure the mid-layer still fits comfortably beneath the outer layer and doesn't gap at the waist to ensure proper protection from the elements.