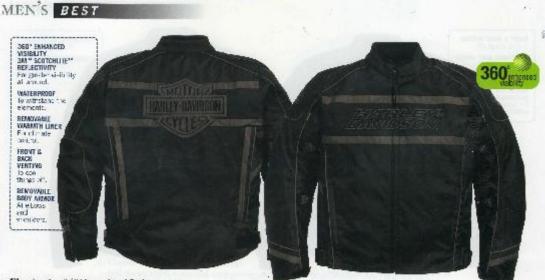

#### FUNCTIONAL OUTERWEAR

4. Illumination 360' Functional Jacket

Horoination 360° Functional Jacket

Larlaine 560° Enhanced Visibility Reflect to designificular index be seen from nearly every angle. We exposed, heavy dury 600 done polyester outer she liwith poly-nest butter. For the she with poly-nest butter, and the remarkable pulled for believe warneth increwith 345° Thousakar? fill Two decreases and two ventical back wents. Body attract at elbows and shoulders and back armor pocket. Snap-tab mandatin collar with interable of mag. One way apper from with warer proof courn then Action back. Sightly pre-curved shows with adjustable such adjustable wast raise. Zapper a stack waits attaches in Illimination Partie Part with Switchback Technology (98336-11V20) for a head to treating suit. Two zipper handware processes and interior parker system with satteptors of places proceed and 35P3 player product. Excessive 350° Smooth for Reflective Material rape, piping, and graphics on sleeves, sides, then, and back.