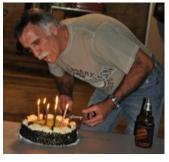

#### 4th July - State of Origin 3

A handful of HOG Members braved the cold to watch State of Origin 3 at the Rumble Inn. Poor Anne got more than she bargained for when she opened one of the fridge doors - the replica gun fell down and hit her on the head! Brett (Alloway), being the only NSW supporter, provided plenty of entertainment during the match with his "blue" plate. And other antics Aunty Ray (Thompson) kept everyone fed on the night with nibblies followed by hot dogs and then we celebrated Caroline's (Guley) and Mick's (Thompson) Birthdays with a couple of pavlovas. Cheers, *Jill* 