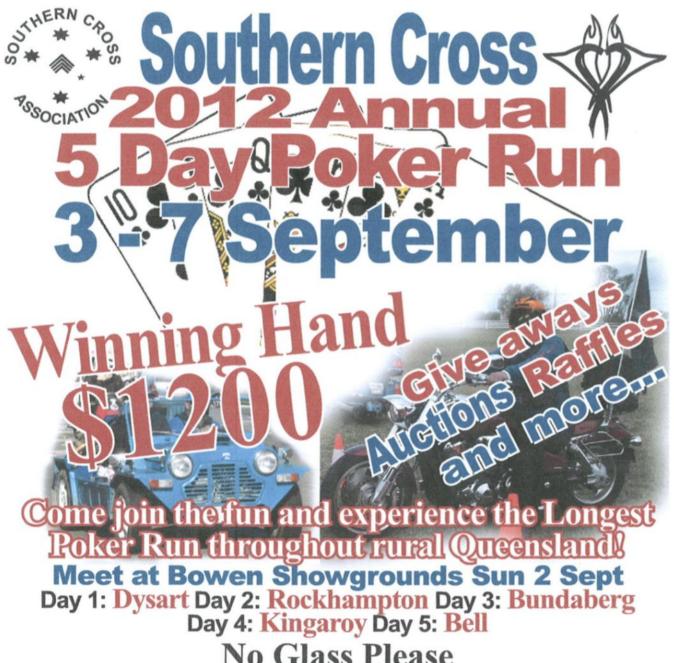

NOMINATIONS \$75. DAY LICENSE \$15. NOMINATIONS ON THE DAY.

BAR AND CATERING, ENTERTAINMENT BY ELECTRIC PENCILS

No Glass Please Raising money for Spina Bifida Hydrocephalus

RED CLASS: Poker Hand, Dinners & Breakfasts - \$230.00

BLUE CLASS: Poker Hand & Dinners - \$180.00 GREEN CLASS: Poker Hand & Breakfasts - \$140.00 WHITE CLASS: Poker Hand only (no meals) - \$90.00 Registrations are due by 1st August. Registrations after 1st August will automatically default to WHITE CLASS and will include a \$10 late fee. No meals will be available after this date. Long Sleeve (\$10 extra) to be ordered by 30th June.

All classes include t-shirt, badge and camping fees.

For more information & Registration forms: www.southern-cross-association.org.au

Phone: 0438 906 877