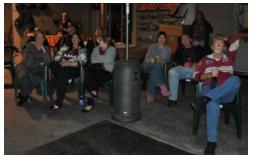

#### 4th July - State of Origin 3

A handful of HOG Members braved the cold to watch State of Origin 3 at the Rumble Inn. Poor Anne got more than she bargained for when she opened one of the fridge doors - the replica gun fell down and hit her on the head! Brett (Alloway), being the only NSW supporter, provided plenty of entertainment during the match with his "blue" plate. And other antics Aunty Ray (Thompson) kept everyone fed on the night with nibblies followed by hot dogs and then we celebrated Caroline's (Guley) and Mick's (Thompson) Birthdays with a couple of pavlovas. Cheers, *Jill* 

#### 20th July - Monthly Club Meeting

#### 20th July - Monthly Club Meeting (continued)