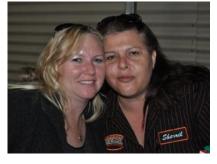

#### 4th July - State of Origin 3

A handful of HOG Members braved the cold to watch State of Origin 3 at the Rumble Inn. Poor Anne got more than she bargained for when she opened one of the fridge doors - the replica gun fell down and hit her on the head! Brett (Alloway), being the only NSW supporter, provided plenty of entertainment during the match with his "blue" plate. And other antics Aunty Ray (Thompson) kept everyone fed on the night with nibblies followed by hot dogs and then we celebrated Caroline's (Guley) and Mick's (Thompson) Birthdays with a couple of pavlovas. Cheers, *Jill* 