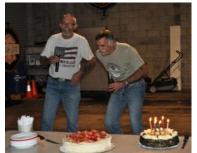

#### 4th July - State of Origin 3

A handful of HOG Members braved the cold to watch State of Origin 3 at the Rumble Inn. Poor Anne got more than she bargained for when she opened one of the fridge doors - the replica gun fell down and hit her on the head! Brett (Alloway), being the only NSW supporter, provided plenty of entertainment during the match with his "blue" plate. And other antics Aunty Ray (Thompson) kept everyone fed on the night with nibblies followed by hot dogs and then we celebrated Caroline's (Guley) and Mick's (Thompson) Birthdays with a couple of pavlovas. Cheers, *Jill* 