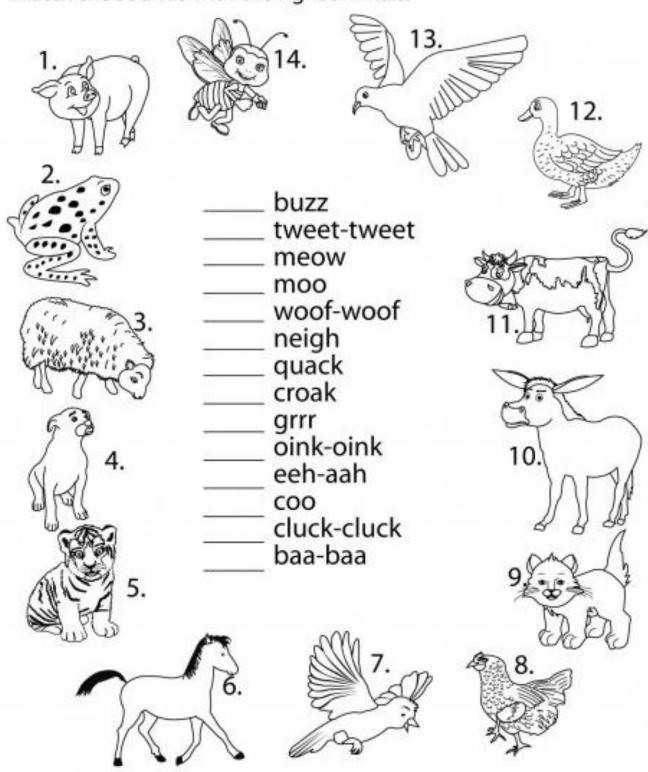

#### **Animal Sounds**

Match the sounds with the right animals:

Attention Parents/Guardians - please let Mother Pig Michelle Patten know the birthdate/s of your Piglet/s so that we can publish a little shout-out to them in the Newsletter in the appropriate month.