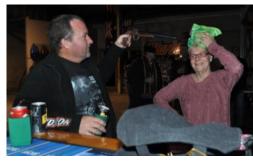

#### 4th July - State of Origin 3

A handful of HOG Members braved the cold to watch State of Origin 3 at the Rumble Inn. Poor Anne got more than she bargained for when she opened one of the fridge doors - the replica gun fell down and hit her on the head! Brett (Alloway), being the only NSW supporter, provided plenty of entertainment during the match with his "blue" plate. And other antics Aunty Ray (Thompson) kept everyone fed on the night with nibblies followed by hot dogs and then we celebrated Caroline's (Guley) and Mick's (Thompson) Birthdays with a couple of pavlovas. Cheers, *Jill* 